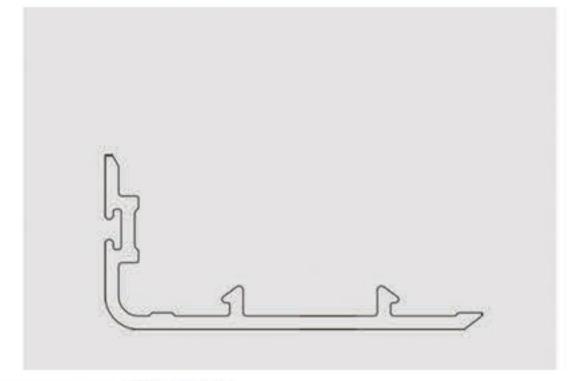

| Renovation Angle           | Profile   | پروفیل باز سازی   |
|----------------------------|-----------|-------------------|
| Width                      | 60mm      | عـــرض            |
| Interior height            | 100mm     | ارتفاع داخلي      |
| External height            | 153       | ارتفاع خارجى      |
| The compartment            | 1         | محفظہ             |
| Weight                     | 524/8gr/m | פֹנִי             |
| Amplifier dimensions       | 123       | ابعادتقويتكننده   |
| The thickness of the walls | 0/8mm     | ضخامت ديواره ها   |
| Main wall thickness        | 1mm       | ضخامت دیواره اصلی |