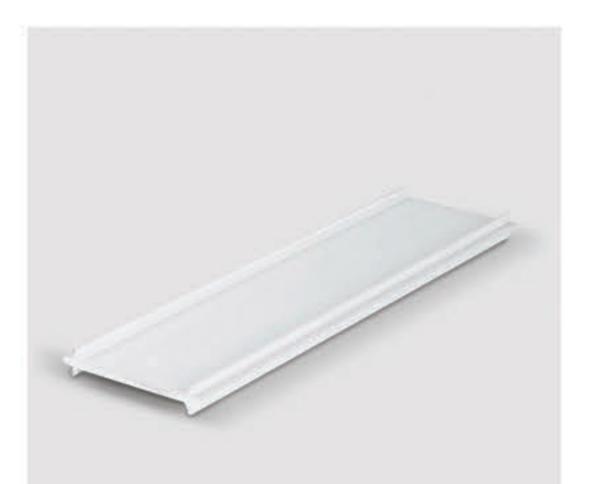

| Panel Profile              |          | پروفیل پانل       |
|----------------------------|----------|-------------------|
| Width                      | 100mm    | عـــرض            |
| Interior height            | 20mm     | ارتفاع داخلی      |
| External height            | -        | ارتفاع خارجي      |
| The compartment            | 4        | محفظه             |
| Weight                     | 500 gr/m | פנט               |
| Amplifier dimensions       | 14       | ابعادتقويتكننده   |
| The thickness of the walls | 1mm      | ضخامت دیواره ها   |
| Main wall thickness        | 1mm      | ضخامت دیواره اصلی |