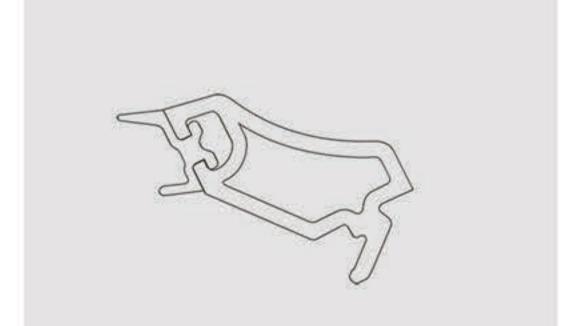

| Width                      | 60mm          | عـــرض            |
|----------------------------|---------------|-------------------|
| Interior height            | 55mm          | ارتفاع داخلي      |
| External height            | 55mm          | ارتفاع خارجي      |
| The compartment            | 4             | محفظہ             |
| Weight                     | 1150gr/m      | פנט               |
| Amplifier dimensions       | 22x25x22      | ابعادتقويتكننده   |
| The thickness of the walls | 2/1mm - 2/3mm | ضخامت دیواره ها   |
| Main wall thickness        | 2/5mm - 2/8mm | ضخامت دیواره اصلی |