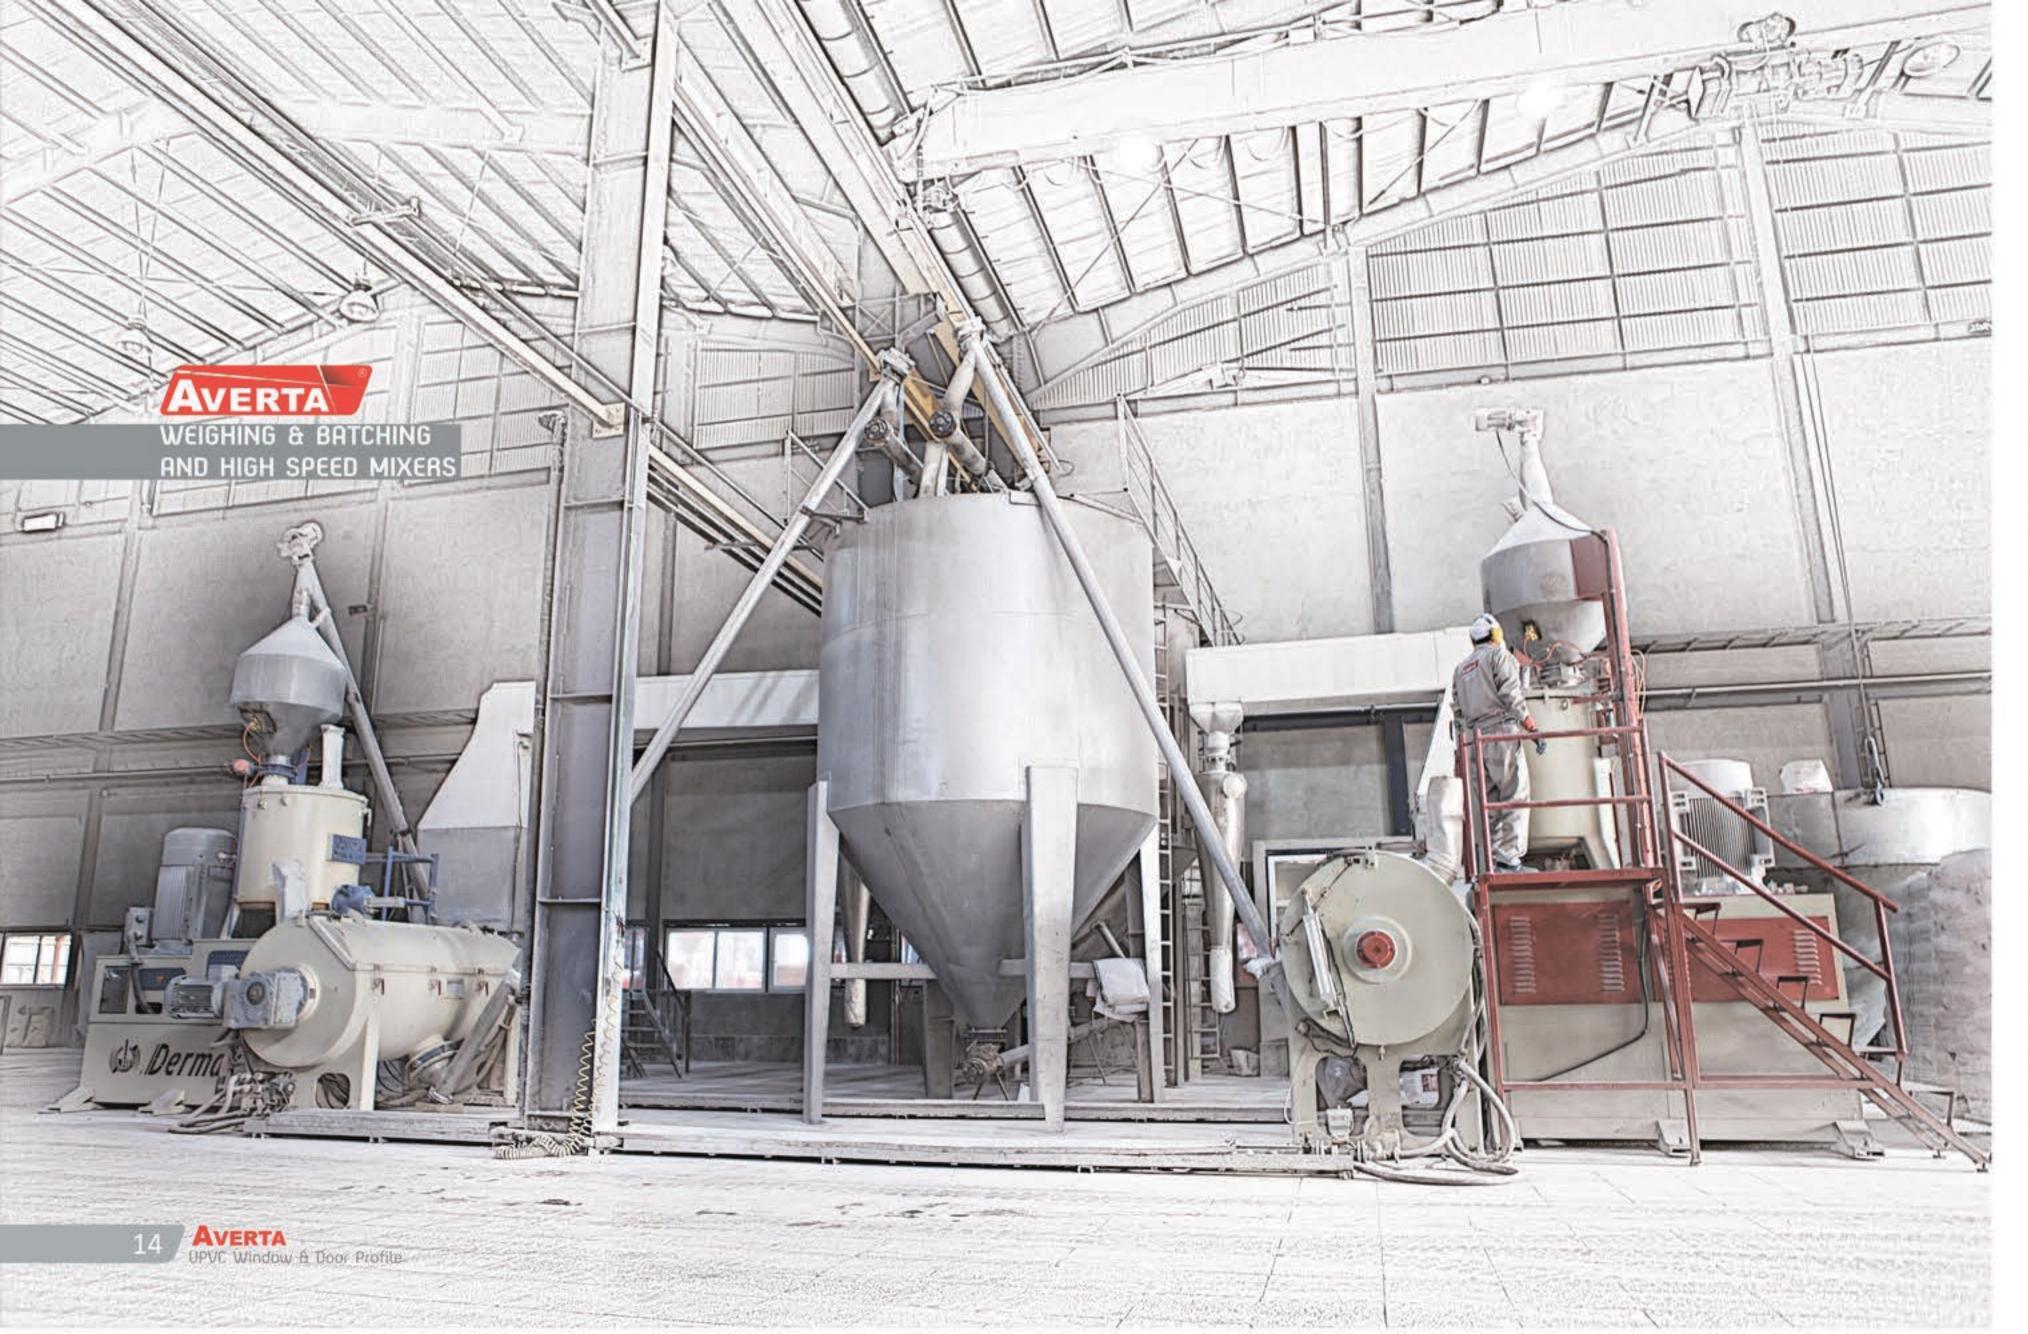

#### **Myxins Machinery**

# ماشین آلات میکسینگ

آورتنا بنا بهرهگینری از بهترین و مدرنترین تجهینزات اندازهگینری منواد اولینه و با استفاده از دقیقترین ماشین آلات میکسینگ اروپایی مواد اولیه پلیمری را . مخلـوط و آمـاده تولیـد مینمایـد. پـس از آن بـرای مـدت زمـان مشـخص در سـولههای مخصـوص نگهـداری میشـوند تـا بـه اکسـترودرها کـه بخـش اصلـی تولید پروفیلها میباشند هدایت گردند.

With the use of the finest and most modern raw material measurement equipment, Averta mixes and prepares the raw materials using the most accurate European mixing machines. They are then stored in special niches for a specific period to guide the extruders, which are the main component of the profiles.