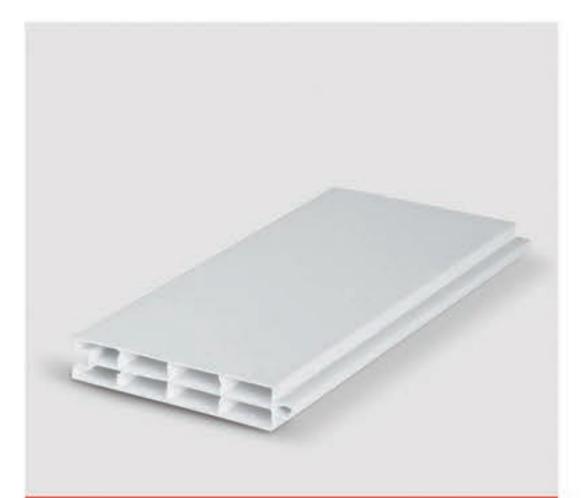

| Width                      | 60mm          | عـــرض            |
|----------------------------|---------------|-------------------|
| Interior height            | 55mm          | ارتفاع داخلي      |
| External height            | 55mm          | ارتفاع خارجي      |
| The compartment            | 4             | محفظہ             |
| Weight                     | 1150gr/m      | פנט               |
| Amplifier dimensions       | 22x25x22      | ابعادتقويتكننده   |
| The thickness of the walls | 2/1mm - 2/3mm | ضخامت دیواره ها   |
| Main wall thickness        | 2/5mm - 2/8mm | ضخامت دیواره اصلی |