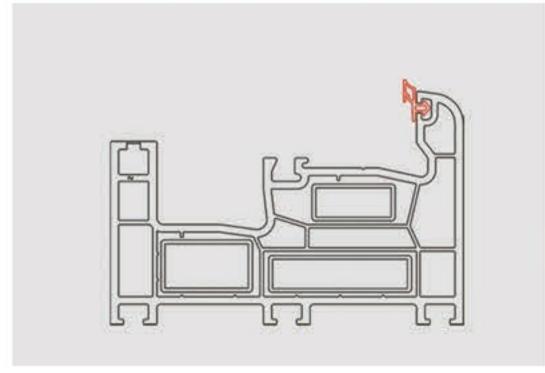

#### Better Drainage

پروفینل های منا دارای کاتال های مخصوص برای تخلینه ی آب باران می باشند ،اطمینان داشته باشید هر گر آب باران تفود تخواهد کرد،

Our profiles have special canals for emptying rain water. Be assured that rain water will not penetrate at all.