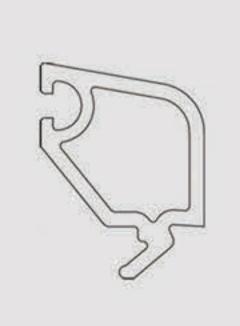

| Width                      | 60mm          | عـــرض            |
|----------------------------|---------------|-------------------|
| Interior height            | 55mm          | ارتفاع داخلي      |
| External height            | 55mm          | ارتفاع خارجي      |
| The compartment            | 4             | محفظہ             |
| Weight                     | 1150gr/m      | פנט               |
| Amplifier dimensions       | 22x25x22      | ابعادتقويتكننده   |
| The thickness of the walls | 2/1mm - 2/3mm | ضخامت دیواره ها   |
| Main wall thickness        | 2/5mm - 2/8mm | ضخامت دیواره اصلی |