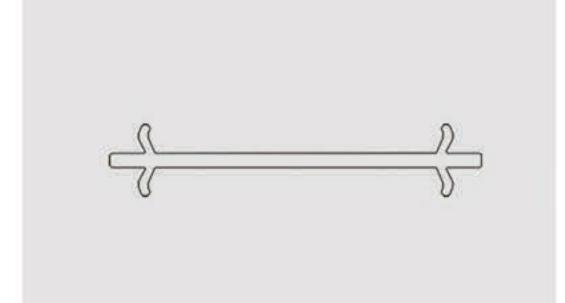

| Coupling Prifile           |         | پروفیل فریم به فریم |  |
|----------------------------|---------|---------------------|--|
| Width                      | 60mm    | عـــرض              |  |
| Interior height            | 10mm    | ارتفاع داخلي        |  |
| External height            | 10mm    | ارتفاع خارجي        |  |
| The compartment            |         | محفظےہ              |  |
| Weight                     | 215gr/m | وزن                 |  |
| Amplifier dimensions       | 2       | ابعادتقويتكننده     |  |
| The thickness of the walls |         | ضخامت ديواره ها     |  |
| Main wall thickness        | 9       | ضخامت دیواره اصلی   |  |