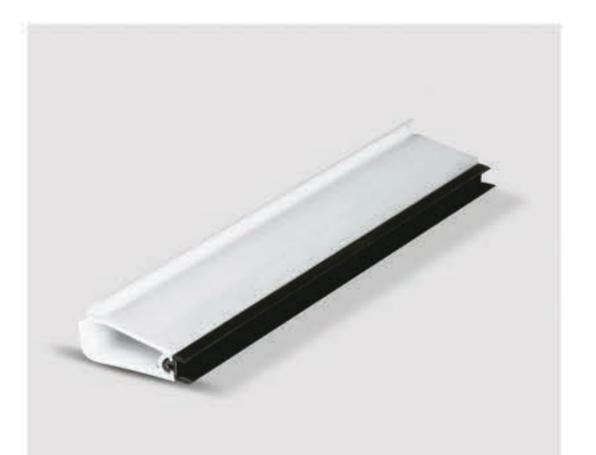

| Width                      | 60mm          | عـــرض            |
|----------------------------|---------------|-------------------|
| Interior height            | 55mm          | ارتفاع داخلي      |
| External height            | 55mm          | ارتفاع خارجي      |
| The compartment            | 4             | محفظہ             |
| Weight                     | 1150gr/m      | פנט               |
| Amplifier dimensions       | 22x25x22      | ابعادتقويتكننده   |
| The thickness of the walls | 2/1mm - 2/3mm | ضخامت دیواره ها   |
| Main wall thickness        | 2/5mm - 2/8mm | ضخامت دیواره اصلی |