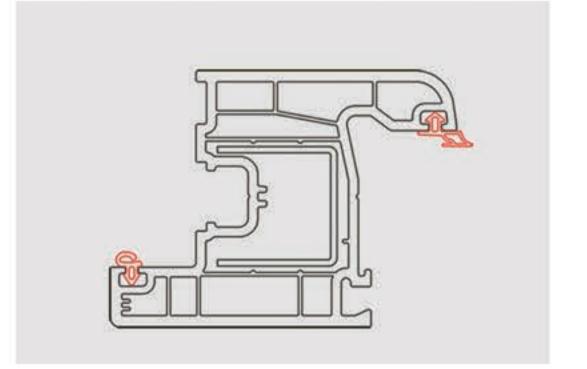

| Frame Profile              |               | پروفیل قاب        |
|----------------------------|---------------|-------------------|
| Width                      | 60mm          | عـــرض            |
| Interior height            | 48mm          | ارتفاع داخلي      |
| External height            | 68mm          | ارتفاع خارجي      |
| The compartment            | 4             | محفظه             |
| Weight                     | 1150 gr/m     | وزن               |
| Amplifier dimensions       | 26x29x26      | ابعادتقويتكننده   |
| The thickness of the walls | 2/1mm - 2/3mm | شخامت دیواره ها   |
| Main wall thickness        | 2/5mm - 2/8mm | ضخامت دیواره اصلی |