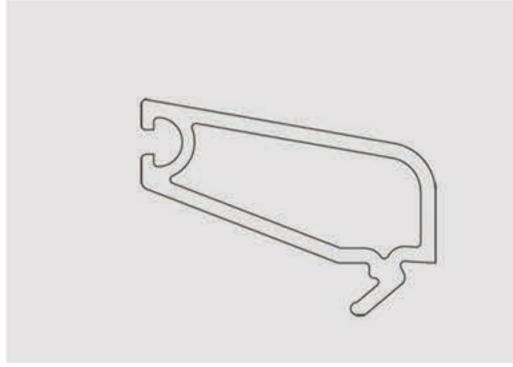

| Normal Frame Profile       |               | پروفیل قاب نرمال  |  |
|----------------------------|---------------|-------------------|--|
| Width                      | 60mm          | عـــرض            |  |
| Interior height            | 40mm          | ارتفاع داخلي      |  |
| External height            | 60mm          | ارتفاع خارجى      |  |
| The compartment            | 4             | محفظہ             |  |
| Weight                     | 950 gr/m      | פּנִיט            |  |
| Amplifier dimensions       | 22x25x22      | ابعادتقويتكننده   |  |
| The thickness of the walls | 2/1mm - 2/3mm | ضخامت ديواره ها   |  |
| Main wall thickness        | 2/5mm - 2/8mm | ضخامت دیواره اصلی |  |