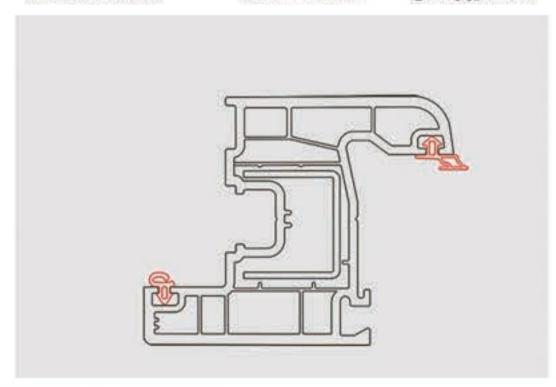

#### Better Drainage

پروفینل های منا دارای کاتال های مخصوص برای تخلینه ی آب باران می باشند ،اطمینان داشته باشید هر گر آب باران تفود تخواهد کرد،

Our profiles have special canals for emptying rain water. Be assured that rain water will not penetrate at all.

#### Highly Engineered Product

طراحیی آورتا ہے گونے ای است کے مقاوم در براہر ہےر گونے ضایعات از قبیال گرد و غیار ، رینز گرد و ... می باشد.

AVERTA design is such that it is resistant against any damages such as dust, fine dust, etc.