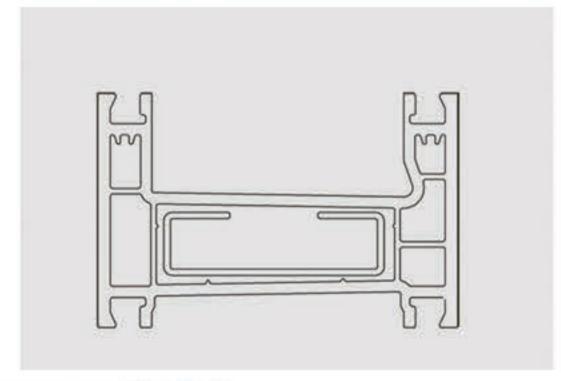

| Door Sash Profile          |               | پروفیل باز شو درب |  |
|----------------------------|---------------|-------------------|--|
| Width                      | 60mm          | عـــرض            |  |
| Interior height            | 86mm          | ارتفاع داخلي      |  |
| External height            | 86mm          | ارتفاع خارجي      |  |
| The compartment            | 4             | محفظہ             |  |
| Weight                     | 1535gr/m      | פנט               |  |
| Amplifier dimensions       | 53x29x53      | ابعادتقويتكننده   |  |
| The thickness of the walls | 2/1mm - 2/3mm | ضخامت دیواره ها   |  |
| Main wall thickness        | 2/5mm - 2/8mm | ضخامت دیواره اصلی |  |