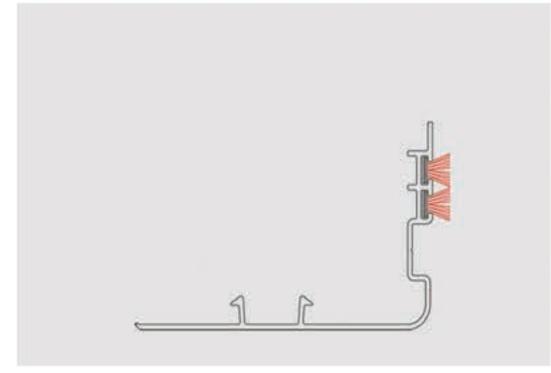

#### **BUG MESH OPTIONS**

استقادهٔ از پروفیال آورتا مانع نفوذ حشرات از روزنه های درب و پنجره ها می شود.

AVERTA profile prevents the insects from penetrating through the window and door holes.