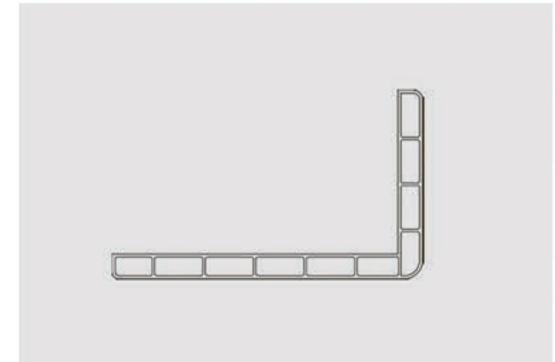

| Panel Profile              |          | پروفیل پانل       |
|----------------------------|----------|-------------------|
| Width                      | 100mm    | عـــرض            |
| Interior height            | 20mm     | ارتفاع داخلی      |
| External height            | -        | ارتفاع خارجي      |
| The compartment            | 4        | محفظه             |
| Weight                     | 500 gr/m | פנט               |
| Amplifier dimensions       | 14       | ابعادتقويتكننده   |
| The thickness of the walls | 1mm      | ضخامت دیواره ها   |
| Main wall thickness        | 1mm      | ضخامت دیواره اصلی |