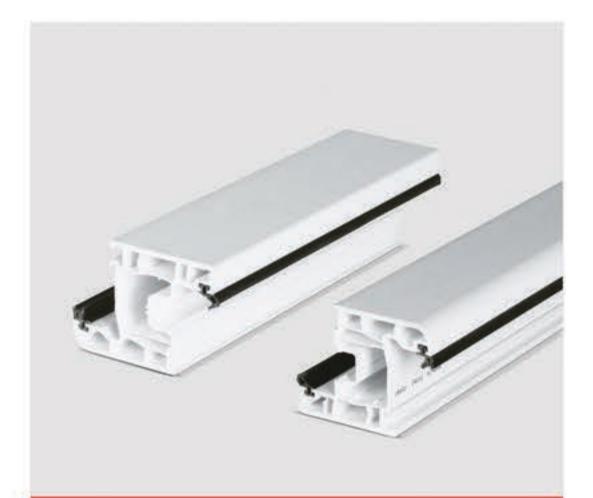

| Door Sash Profile          |               | پروفیل باز شو درب |  |
|----------------------------|---------------|-------------------|--|
| Width                      | 60mm          | عـــرض            |  |
| Interior height            | 86mm          | ارتفاع داخلي      |  |
| External height            | 86mm          | ارتفاع خارجي      |  |
| The compartment            | 4             | محفظہ             |  |
| Weight                     | 1535gr/m      | פנט               |  |
| Amplifier dimensions       | 53x29x53      | ابعادتقويتكننده   |  |
| The thickness of the walls | 2/1mm - 2/3mm | ضخامت دیواره ها   |  |
| Main wall thickness        | 2/5mm - 2/8mm | ضخامت دیواره اصلی |  |