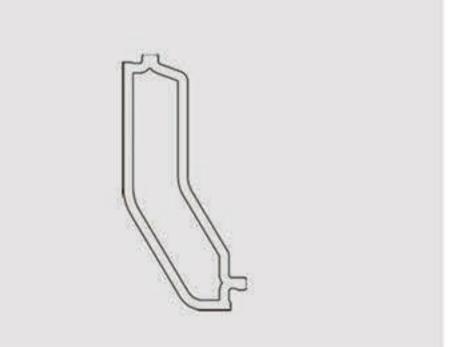

| Width                      | 60mm          | عـــرض            |
|----------------------------|---------------|-------------------|
| Interior height            | 55mm          | ارتفاع داخلي      |
| External height            | 55mm          | ارتفاع خارجي      |
| The compartment            | 4             | محفظہ             |
| Weight                     | 1150gr/m      | פנט               |
| Amplifier dimensions       | 22x25x22      | ابعادتقويتكننده   |
| The thickness of the walls | 2/1mm - 2/3mm | ضخامت دیواره ها   |
| Main wall thickness        | 2/5mm - 2/8mm | ضخامت دیواره اصلی |