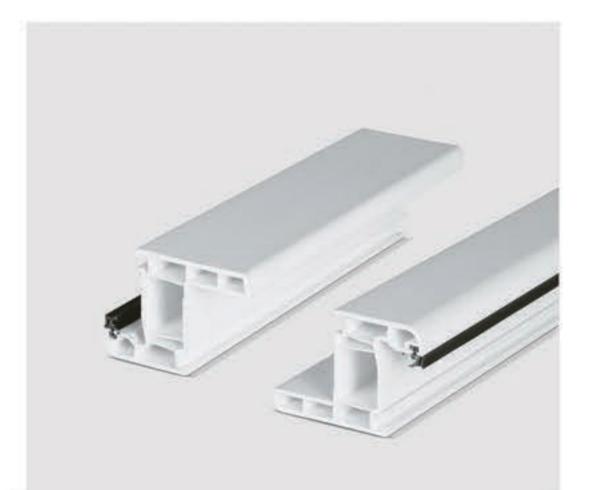

| Frame Profile              |               | پروفیل قاب        |
|----------------------------|---------------|-------------------|
| Width                      | 60mm          | عـــرض            |
| Interior height            | 48mm          | ارتفاع داخلي      |
| External height            | 68mm          | ارتفاع خارجي      |
| The compartment            | 4             | محفظه             |
| Weight                     | 1150 gr/m     | وزن               |
| Amplifier dimensions       | 26x29x26      | ابعادتقويتكننده   |
| The thickness of the walls | 2/1mm - 2/3mm | شخامت دیواره ها   |
| Main wall thickness        | 2/5mm - 2/8mm | ضخامت دیواره اصلی |