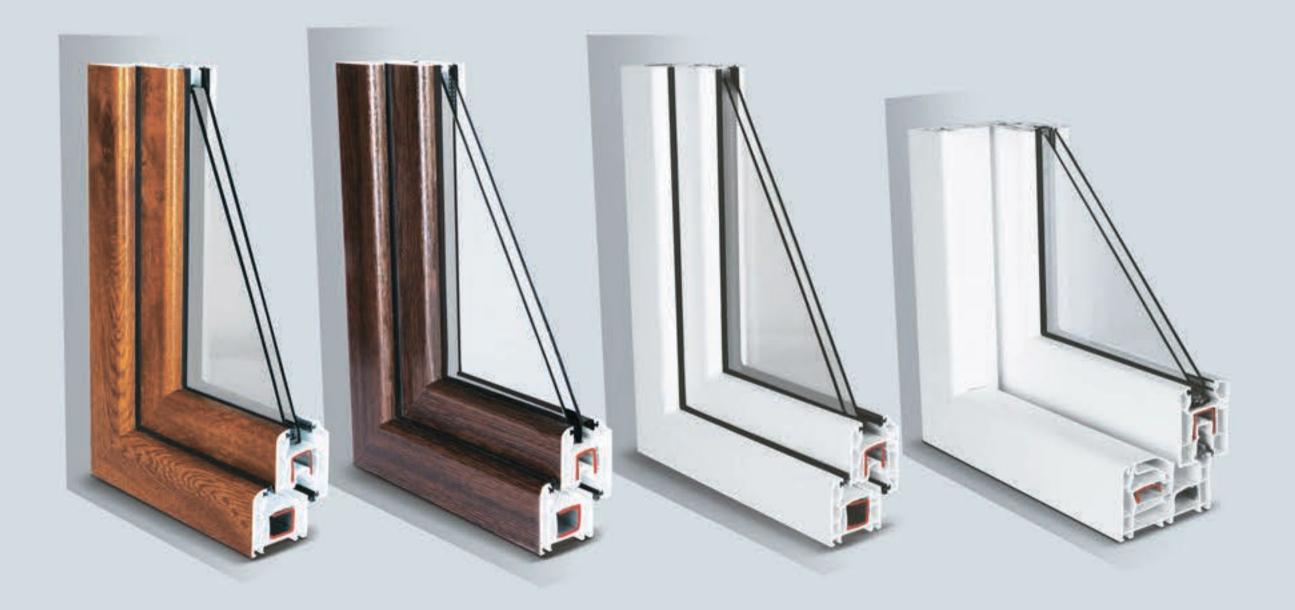

#### Coloring and laminating the profiles with diverse designs

معماران و دست اندرکاران صنعت ساختمان معمولا از تنوع بسیاری در طراحی نما فارجی و داخلی ساختمانها بهره میبرند؛ در این میان موضوع رنگ و نمای در و پنجرهها نیز قابل توجه است. لذا از دیرباز تولیدکننـدگان پروفیلهای پـو پـی وی سـی نیـز بـه آن توجـه داشـته و تکنولـوژی آن را در اختیار گرفته اند. آنچه آورتا برای شما به ارمغان می آورد و قادر به انجام آن خواهد بود، قابلیت انتخاب رنگ و طرح پروفیل یو یی وی سی با نظر و سلیقه شما میباشد. یکی از مزایای پروفیل ہو ہی وی سی آورتا طرحهای زیباست کہ در برابر تاثیرات محیطی در زمان های طولانی مقاوم میباشند و سلیقه مورد نظر شما را تامین مینمایند؛ تا زیبایی و هماهنگی بیشتری در طرح دکور اسیون منازل و محل کارتان فراهم آورید.

Architects and authorities of construction industry usually benefit from much diversity in façade design and interior design of the buildings. In this regard, the door and window color and façade are remarkable. The producers of UPVC profiles have paid attention to this fact since long time ago and have its technology at hand. What AVERTA provides to you is the ability to choose color and UPVC profile design at your own desire and interest. One of the advantages of AVERTA UPVC profile is its beautiful designs which are resistant against environmental influences in long times and provides your own desire for providing many coordination and beauty in the decoration of your homes and work places.