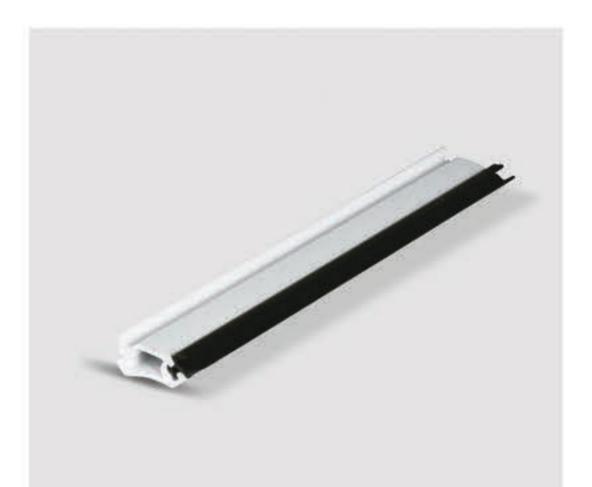

| Normal Frame Profile       |               | پروفیل قاب نرمال  |  |
|----------------------------|---------------|-------------------|--|
| Width                      | 60mm          | عـــرض            |  |
| Interior height            | 40mm          | ارتفاع داخلي      |  |
| External height            | 60mm          | ارتفاع خارجى      |  |
| The compartment            | 4             | محفظہ             |  |
| Weight                     | 950 gr/m      | פּנִיט            |  |
| Amplifier dimensions       | 22x25x22      | ابعادتقويتكننده   |  |
| The thickness of the walls | 2/1mm - 2/3mm | ضخامت ديواره ها   |  |
| Main wall thickness        | 2/5mm - 2/8mm | ضخامت دیواره اصلی |  |