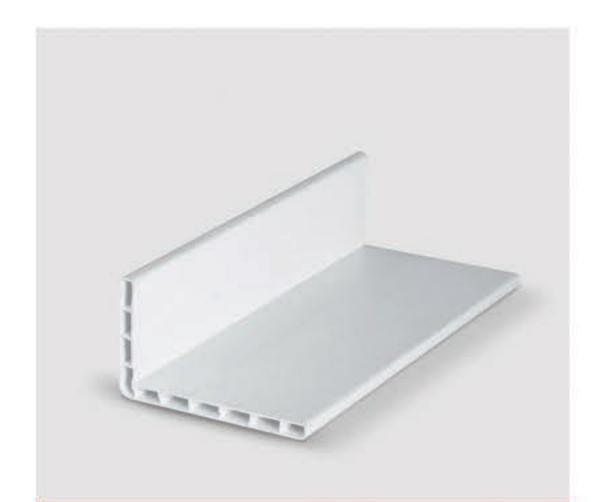

| Renovation Angle           | Profile   | پروفیل باز سازی   |
|----------------------------|-----------|-------------------|
| Width                      | 60mm      | عـــرض            |
| Interior height            | 100mm     | ارتفاع داخلي      |
| External height            | 153       | ارتفاع خارجى      |
| The compartment            | 1         | محفظہ             |
| Weight                     | 524/8gr/m | פֹנִי             |
| Amplifier dimensions       | 123       | ابعادتقويتكننده   |
| The thickness of the walls | 0/8mm     | ضخامت ديواره ها   |
| Main wall thickness        | 1mm       | ضخامت دیواره اصلی |