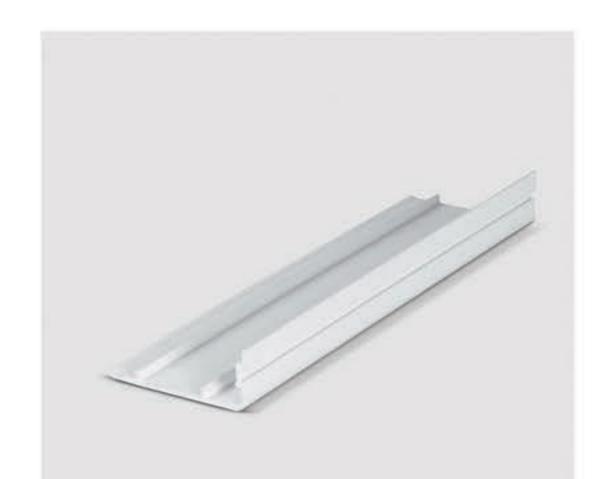

| Frame Profile              |               | پروفیل قاب        |
|----------------------------|---------------|-------------------|
| Width                      | 60mm          | عـــرض            |
| Interior height            | 48mm          | ارتفاع داخلي      |
| External height            | 68mm          | ارتفاع خارجي      |
| The compartment            | 4             | محفظه             |
| Weight                     | 1150 gr/m     | وزن               |
| Amplifier dimensions       | 26x29x26      | ابعادتقويتكننده   |
| The thickness of the walls | 2/1mm - 2/3mm | شخامت دیواره ها   |
| Main wall thickness        | 2/5mm - 2/8mm | ضخامت دیواره اصلی |