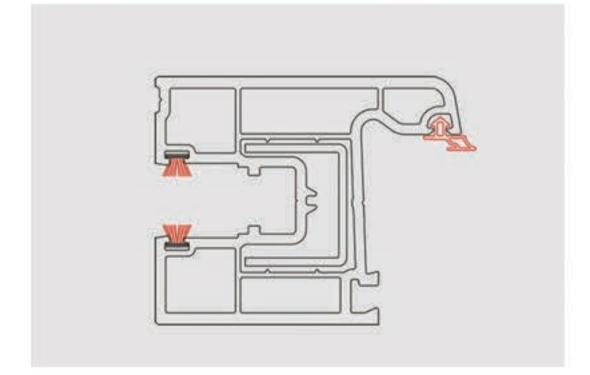

#### Better Drainage

پروفینل های منا دارای کاتال های مخصوص برای تخلینه ی آب باران می باشند ،اطمینان داشته باشید هر گر آب باران تفود تخواهد کرد،

Our profiles have special canals for emptying rain water. Be assured that rain water will not penetrate at all.