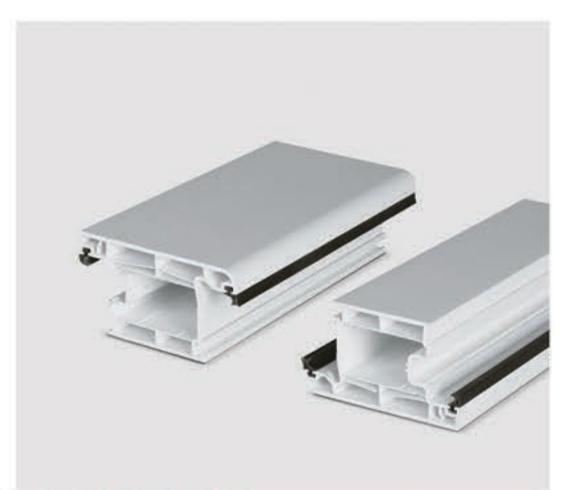

# Better Product Design

طراحی کارشناسانه ی پروفیال آورتا مخصوصا در قسمت لبه هاو باقت ها و توجه به تمامی جزنیات از قبیال تهویه، دیند ، نیرومندی و زیبایی از ویژگی پروفیل مامی باشد.

The expertise design of AVERTA profiles especially that of edges and tissues, and considering details such as ventilation, view, durability and beauty are some of the features of our profiles.