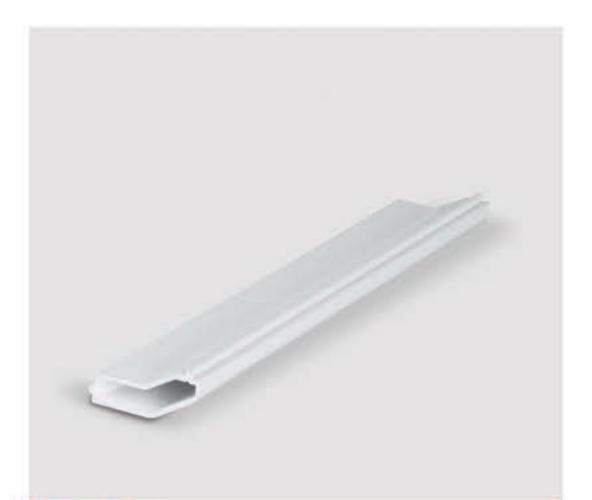

| Pipe Profile               |         | پروفیل لوله       |
|----------------------------|---------|-------------------|
| Width                      | 56mm    | عـــرض            |
| Interior height            | 22      | ارتفاع داخلي      |
| External height            |         | ارتفاع خارجي      |
| The compartment            | 2       | محفظہ             |
| Weight                     | 828gr/m | وزن               |
| Amplifier dimensions       | 2/5     | ابعادتقويتكننده   |
| The thickness of the walls | 2/5mm   | ضخامت دیواره ها   |
| Main wall thickness        | 2/5mm   | ضخامت دیواره اصلی |