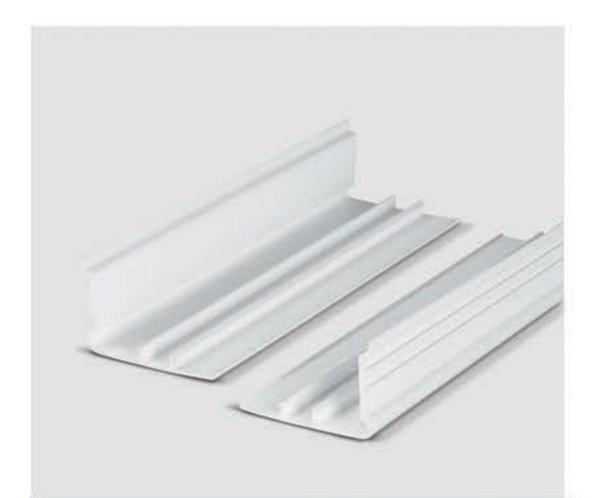

| Renovation Angle           | Profile   | پروفیل باز سازی   |
|----------------------------|-----------|-------------------|
| Width                      | 60mm      | عـــرض            |
| Interior height            | 100mm     | ارتفاع داخلي      |
| External height            | 153       | ارتفاع خارجى      |
| The compartment            | 1         | محفظہ             |
| Weight                     | 524/8gr/m | פֹנִי             |
| Amplifier dimensions       | 123       | ابعادتقويتكننده   |
| The thickness of the walls | 0/8mm     | ضخامت ديواره ها   |
| Main wall thickness        | 1mm       | ضخامت دیواره اصلی |