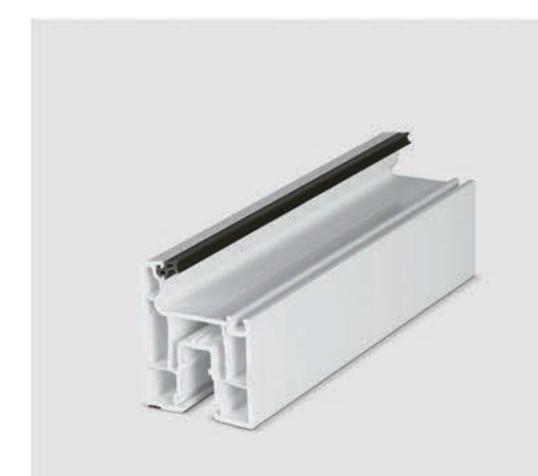

| Door Sash Profile          |               | پروفیل باز شو درب |  |
|----------------------------|---------------|-------------------|--|
| Width                      | 60mm          | عـــرض            |  |
| Interior height            | 86mm          | ارتفاع داخلي      |  |
| External height            | 86mm          | ارتفاع خارجي      |  |
| The compartment            | 4             | محفظہ             |  |
| Weight                     | 1535gr/m      | פנט               |  |
| Amplifier dimensions       | 53x29x53      | ابعادتقويتكننده   |  |
| The thickness of the walls | 2/1mm - 2/3mm | ضخامت دیواره ها   |  |
| Main wall thickness        | 2/5mm - 2/8mm | ضخامت دیواره اصلی |  |