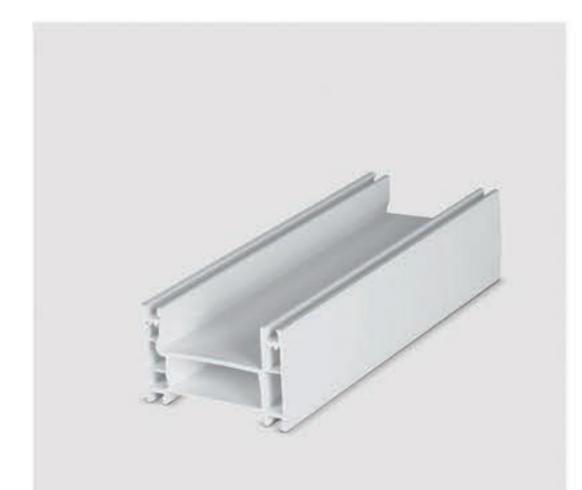

| Frame Profile              |               | پروفیل قاب        |
|----------------------------|---------------|-------------------|
| Width                      | 60mm          | عـــرض            |
| Interior height            | 48mm          | ارتفاع داخلي      |
| External height            | 68mm          | ارتفاع خارجي      |
| The compartment            | 4             | محفظه             |
| Weight                     | 1150 gr/m     | وزن               |
| Amplifier dimensions       | 26x29x26      | ابعادتقويتكننده   |
| The thickness of the walls | 2/1mm - 2/3mm | شخامت دیواره ها   |
| Main wall thickness        | 2/5mm - 2/8mm | ضخامت دیواره اصلی |