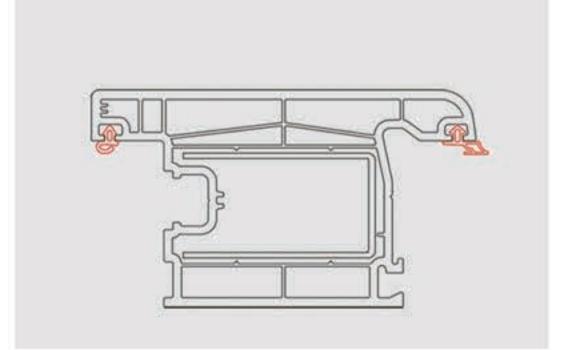

| Frame Profile              |               | پروفیل قاب        |
|----------------------------|---------------|-------------------|
| Width                      | 60mm          | عـــرض            |
| Interior height            | 48mm          | ارتفاع داخلي      |
| External height            | 68mm          | ارتفاع خارجي      |
| The compartment            | 4             | محفظه             |
| Weight                     | 1150 gr/m     | وزن               |
| Amplifier dimensions       | 26x29x26      | ابعادتقويتكننده   |
| The thickness of the walls | 2/1mm - 2/3mm | شخامت دیواره ها   |
| Main wall thickness        | 2/5mm - 2/8mm | ضخامت دیواره اصلی |