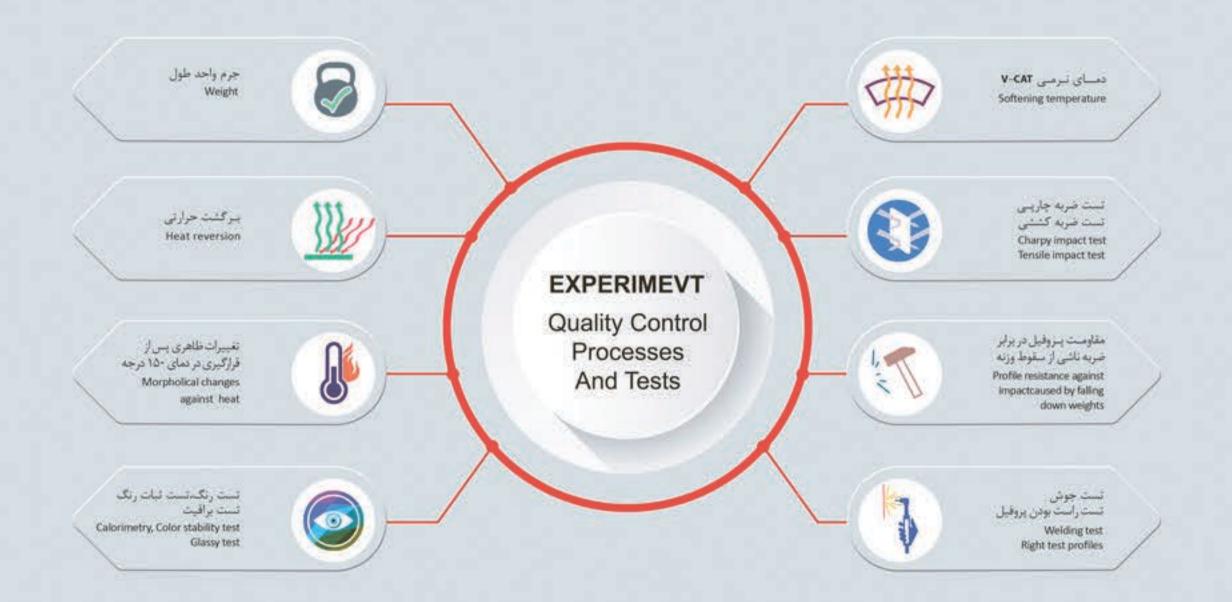

# Quality control processes and tests

آورتا پروفیلهای یو پی وی سی تولیدی خود را در آزمایشگاه مورد دقیقترین بررسیها قرار داده و این تولیدات را پس از اطمینان از کیفیت محصول و انجام تست و کنترل دقیق مواد اولیـه، تست ابعاد و وزن، تست کیفیـت رنگ، تست مقاومـت ضربـه، تست مقاومـت جوش، آزمایـش مقاومـت در برابـر سـرما و گرمـا و تسـت انحـراف از خـط راسـت را انجـام داده و سـپس آنهـا را در اختیار شما قرار میدهد.

Provides the most detailed UPS production profiles in the laboratory. After ensuring the quality of the product, performing precise testing and testing of the raw materials, testing the dimensions and weights, color test, impact resistance test, welding resistance test Test the resistance to cold and heat and test the deviation of the straight line, and then put them at your disposal.