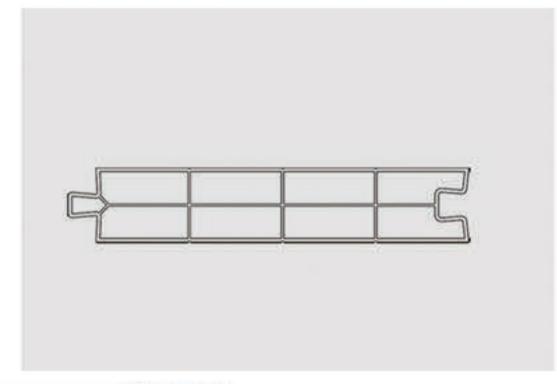

| Width                      | 60mm          | عـــرض            |
|----------------------------|---------------|-------------------|
| Interior height            | 55mm          | ارتفاع داخلي      |
| External height            | 55mm          | ارتفاع خارجي      |
| The compartment            | 4             | محفظہ             |
| Weight                     | 1150gr/m      | פנט               |
| Amplifier dimensions       | 22x25x22      | ابعادتقويتكننده   |
| The thickness of the walls | 2/1mm - 2/3mm | ضخامت دیواره ها   |
| Main wall thickness        | 2/5mm - 2/8mm | ضخامت دیواره اصلی |